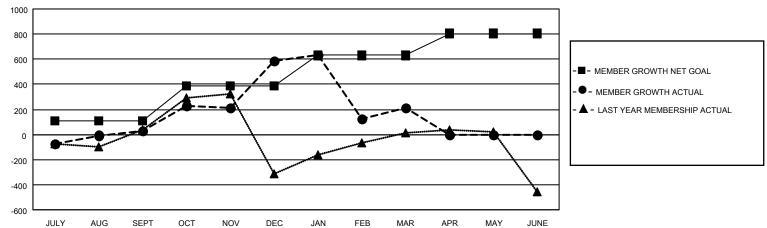

## Multiple District 306

**LOCATION: REP OF SRI LANKA** 

| Clubs                 |               |           |               | Members               |                         |                         |                                                    |  |
|-----------------------|---------------|-----------|---------------|-----------------------|-------------------------|-------------------------|----------------------------------------------------|--|
| RESULTS FOR 2020-2021 |               |           |               | RESULTS FOR 2020-2021 |                         |                         |                                                    |  |
| QUARTER               | NEW CLUB GOAL | NEW CLUBS | DROPPED CLUBS | QUARTER ME            | MBER GROWTH NET<br>GOAL | MEMBER GROWTH<br>ACTUAL | DROPPED<br>MEMBERS ACTUAL<br>(including transfers) |  |
| JULY/AUG/SEPT         | 6             | 5         | 1             | JULY/AUG/SEPT         | 110                     | 520                     | 438                                                |  |
| OCT/NOV/DEC           | 7             | 21        | 0             | OCT/NOV/DEC           | 280                     | 1,233                   | 633                                                |  |
| JAN/FEB/MAR           | 6             | 5         | 40            | JAN/FEB/MAR           | 240                     | 413                     | 747                                                |  |
| APR/MAY/JUNE          | 4             | 0         | 0             | APR/MAY/JUNE          | 175                     | 0                       | 0                                                  |  |

## GOALS AND ACTUAL MEMBERS CUMULATIVE

| DROPPED CLUBS: 41              |       | 351 CLUBS OF 585 ADDED 1 OR MORE<br>NEW MEMBERS | GENDER DISTRIBUTION  MALE 10,994 (75.63%) |                |       |
|--------------------------------|-------|-------------------------------------------------|-------------------------------------------|----------------|-------|
| DROPPED MEMBERS                |       |                                                 | FEMALE                                    | 3,543 (24.37%) |       |
| DECEASED                       | 45    | CLICK HERE FOR CUMULATIVE                       | TOTAL FAMILY UNIT MEMBERS                 |                | 5,221 |
| CLUB CANCELLED 595 OTHER 1,178 |       | MEMBERSHIP DATA                                 | FAMILY MEMBERS PAYING HALF                |                | 2,880 |
|                                |       |                                                 |                                           |                |       |
| TOTAL                          | 1,818 |                                                 | 1000                                      |                |       |