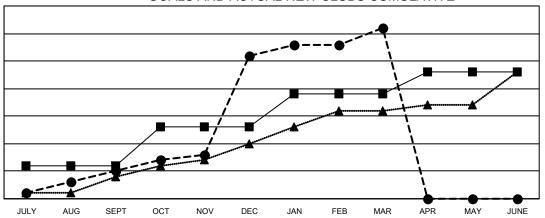

## GOALS AND ACTUAL NEW CLUBS CUMULATIVE

- ■ - CURRENT YEAR GOALS FOR NEW CLUBS

- CURRENT YEAR ACTUAL NEW CLUBS

- ▲ - LAST YEAR ACTUAL NEW CLUBS